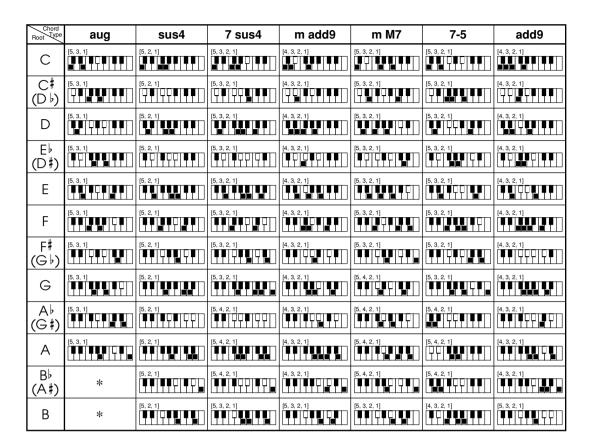

### **FINGERED**

FINGERED provides you with a total of 15 different chord types. The following describes the FINGERED "Accompaniment keyboard" and "Melody keyboard", and tells you how to play a C-root chord using FINGERED.

### NOTE.

 The accompaniment keyboard can be used for playing chords only. No sound will be produced if you try playing single melody notes on the accompaniment keyboard.

See the "Fingered Chord Chart" on page A-6 for details on playing chords with other roots.

628A-E-021A E-19

<sup>\*1:</sup> Inverted fingerings cannot be used. The lowest note is the root.

<sup>\*2:</sup> The same chord can be played without pressing the 5th G.

#### NOTE\_

- Except for the chords specified in note<sup>-1</sup> above, inverted fingerings (i.e. playing E-G-C or G-C-E instead of C-E-G) will produce the same chords as the standard fingering.
- Except for the exception specified in note<sup>2</sup> above, all of the keys that make up a chord must be pressed. Failure to press even a single key will not play the desired FINGERED chord.